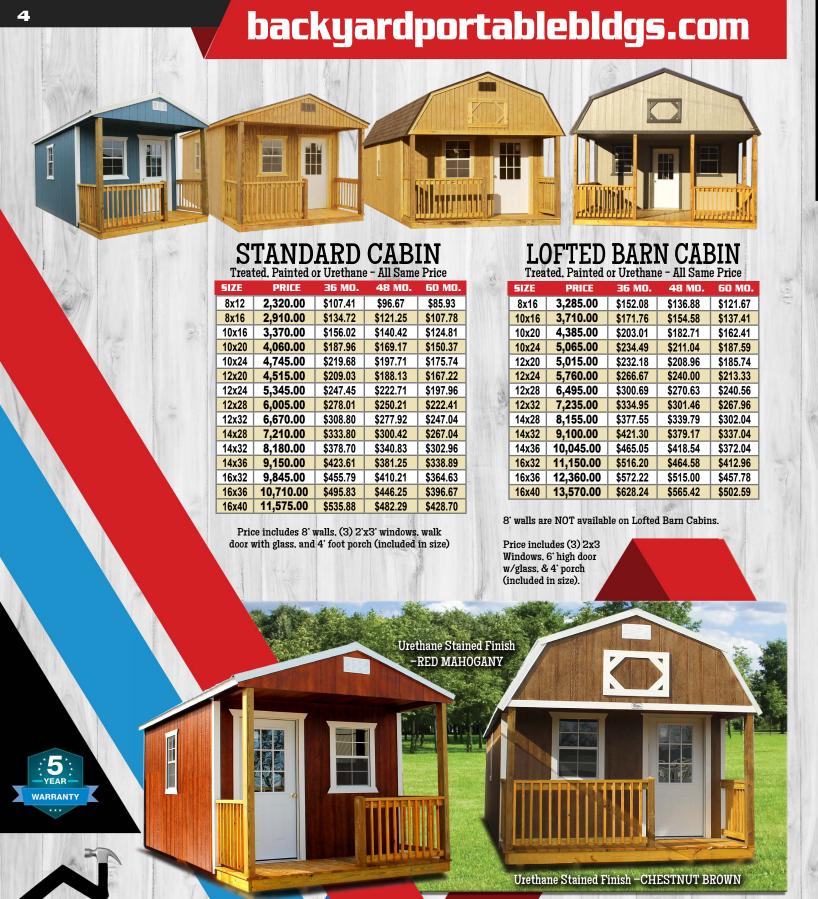

backyardportablebldgs.com

SHINGLE OR
METAL ROOF
SAME PRICE

Treated, Painted or Urethane ALL THE SAME PRICE!

#### UTILITY

Treated, Painted or Urethane - All Same Price

| Heated, Painted of Ofethane - All Same Price |           |          |          |          |
|----------------------------------------------|-----------|----------|----------|----------|
| SIZE                                         | PRICE     | 36 MO.   | 48 MO.   | 60 MO.   |
| 8x12                                         | 1,920.00  | \$88.89  | \$80.00  | \$71.11  |
| 10x12                                        | 2,425.00  | \$112.27 | \$101.04 | \$89.81  |
| 10x14                                        | 2,645.00  | \$122.45 | \$110.21 | \$97.96  |
| 10x16                                        | 2,870.00  | \$132.87 | \$119.58 | \$106.30 |
| 10x20                                        | 3,455.00  | \$159.95 | \$143.96 | \$127.96 |
| 10x24                                        | 4,040.00  | \$187.04 | \$168.33 | \$149.63 |
| 12x12                                        | 2,895.00  | \$134.03 | \$120.63 | \$107.22 |
| 12x16                                        | 3,400.00  | \$157.41 | \$141.67 | \$125.93 |
| 12x20                                        | 4,005.00  | \$185.42 | \$166.88 | \$148.33 |
| 12x24                                        | 4,750.00  | \$219.91 | \$197.92 | \$175.93 |
| 12x28                                        | 5,350.00  | \$247.69 | \$222.92 | \$198.15 |
| 12x32                                        | 5,955.00  | \$275.69 | \$248.13 | \$220.56 |
| 14x28                                        | 6,390.00  | \$295.83 | \$266.25 | \$236.67 |
| 14x32                                        | 7,260.00  | \$336.11 | \$302.50 | \$268.89 |
| 14x36                                        | 8,130.00  | \$376.39 | \$338.75 | \$301.11 |
| 16x32                                        | 8,920.00  | \$412.96 | \$371.67 | \$330.37 |
| 16x36                                        | 9,735.00  | \$450.69 | \$405.63 | \$360.56 |
| 16x40                                        | 10,555.00 | \$488.66 | \$439.79 | \$390.93 |
|                                              | 9.1       |          |          |          |

#### LOFTED UTILITY

Treated, Painted or Urethane - All Same Price

| rreated, Painted or Orethane - All Same Price |           |          |          |          |  |
|-----------------------------------------------|-----------|----------|----------|----------|--|
| SIZE                                          | PRICE     | 36 MO.   | 48 MO.   | 60 MO.   |  |
| 8x12                                          | 2,260.00  | \$104.63 | \$94.17  | \$83.70  |  |
| 10x12                                         | 2,655.00  | \$122.92 | \$110.63 | \$98.33  |  |
| 10x14                                         | 2,925.00  | \$135.42 | \$121.88 | \$108.33 |  |
| 10x16                                         | 3,195.00  | \$147.92 | \$133.13 | \$118.33 |  |
| 10x20                                         | 3,825.00  | \$177.08 | \$159.38 | \$141.67 |  |
| 10x24                                         | 4,455.00  | \$206.25 | \$185.63 | \$165.00 |  |
| 12x12                                         | 3,165.00  | \$146.53 | \$131.88 | \$117.22 |  |
| 12x16                                         | 3,760.00  | \$174.07 | \$156.67 | \$139.26 |  |
| 12x20                                         | 4,465.00  | \$206.71 | \$186.04 | \$165.37 |  |
| 12x24                                         | 5,175.00  | \$239.58 | \$215.63 | \$191.67 |  |
| 12x28                                         | 5,880.00  | \$272.22 | \$245.00 | \$217.78 |  |
| 12x32                                         | 6,585.00  | \$304.86 | \$274.38 | \$243.89 |  |
| 14x28                                         | 7,595.00  | \$351.62 | \$316.46 | \$281.30 |  |
| 14x32                                         | 8,520.00  | \$394.44 | \$355.00 | \$315.56 |  |
| 16x32                                         | 10,115.00 | \$468.29 | \$421.46 | \$374.63 |  |
| 16x36                                         | 11,230.00 | \$519.91 | \$467.92 | \$415.93 |  |
| 16x40                                         | 12,345.00 | \$571.53 | \$514.38 | \$457.22 |  |
| 30.4                                          |           |          |          | 177 33   |  |