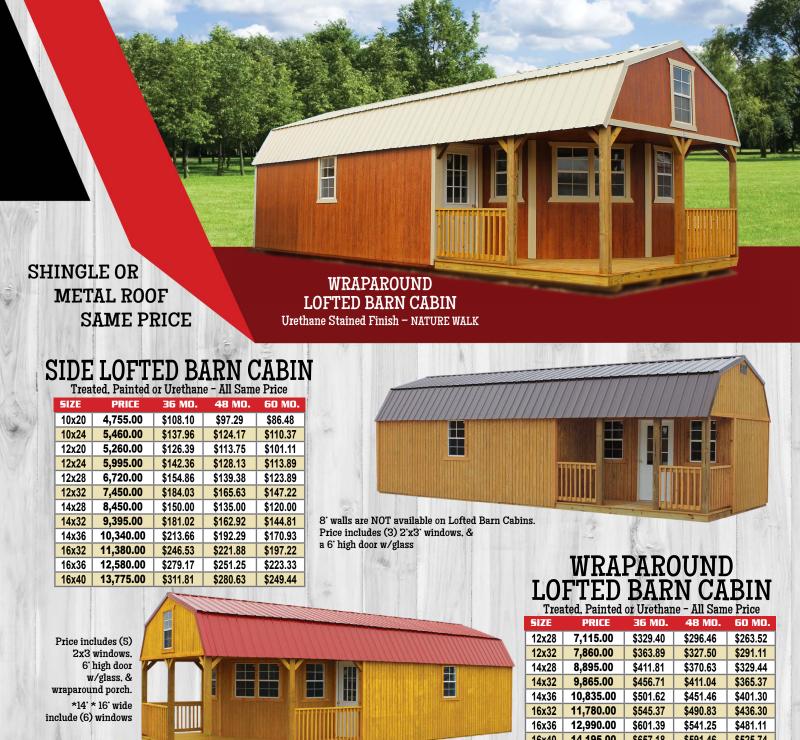

#### WRAPAROUND CABIN

| SIZE  | PRICE     | 36 MO.   | 48 MO.   | 60 MO.   |
|-------|-----------|----------|----------|----------|
| 12x28 | 6,695.00  | \$309.95 | \$278.96 | \$247.96 |
| 12x32 | 7,345.00  | \$340.05 | \$306.04 | \$272.04 |
| 14x28 | 8,110.00  | \$375.46 | \$337.92 | \$300.37 |
| 14x32 | 9,155.00  | \$423.84 | \$381.46 | \$339.07 |
| 14x36 | 10,195.00 | \$471.99 | \$424.79 | \$377.59 |
| 16x32 | 10,580.00 | \$489.81 | \$440.83 | \$391.85 |
| 16x36 | 11,415.00 | \$528.47 | \$475.63 | \$422.78 |
| 16x40 | 12,255.00 | \$567.36 | \$510.63 | \$453.89 |

Price includes (4) 2x3 windows, walk door w/glass. & wraparound porch. \*14' \* 16' wide include (5)

Made by

**AMISH & MENNONITE Craftsmen** 