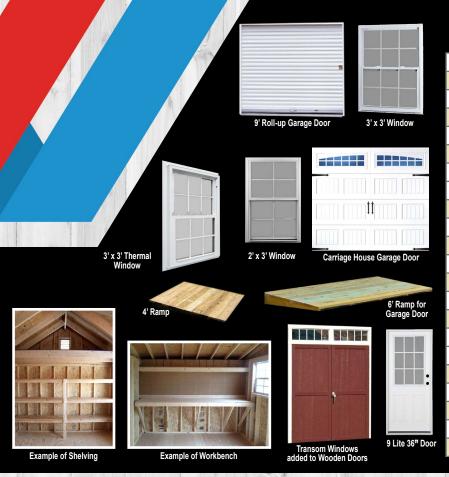

Price includes (2) 2'x3' windows, double doors (12 ft. long or shorter include (1) window).

> on garage door and side door are an optional upgrade.

\*Brown garage door, Carriage style windows

Price includes 8' high walls, 9'x7' garage door, side entry door with no glass, & (1) 2'x3'