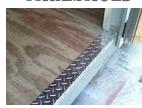

#### DIAMOND PLATE **THRESHOLD**

All Backyard Buildings (except Value Shed) come standard with a steel diamond plate threshold. This will help prevent excess wear and tear to the floor and door entry from loading and unloading your