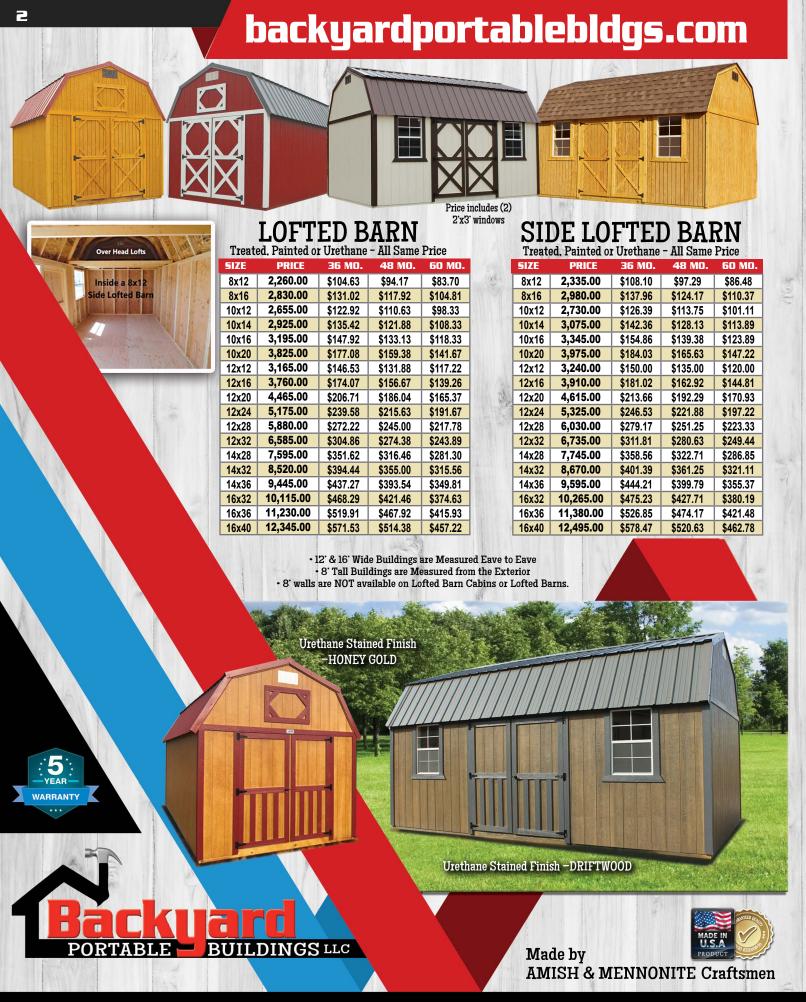

#### LOFTED UTILITY

Treated, Painted or Urethane - All Same Price

| rreated, Painted or Orethane - All Same Price |           |          |          |          |  |
|-----------------------------------------------|-----------|----------|----------|----------|--|
| SIZE                                          | PRICE     | 36 MO.   | 48 MO.   | 60 MO.   |  |
| 8x12                                          | 2,260.00  | \$104.63 | \$94.17  | \$83.70  |  |
| 10x12                                         | 2,655.00  | \$122.92 | \$110.63 | \$98.33  |  |
| 10x14                                         | 2,925.00  | \$135.42 | \$121.88 | \$108.33 |  |
| 10x16                                         | 3,195.00  | \$147.92 | \$133.13 | \$118.33 |  |
| 10x20                                         | 3,825.00  | \$177.08 | \$159.38 | \$141.67 |  |
| 10x24                                         | 4,455.00  | \$206.25 | \$185.63 | \$165.00 |  |
| 12x12                                         | 3,165.00  | \$146.53 | \$131.88 | \$117.22 |  |
| 12x16                                         | 3,760.00  | \$174.07 | \$156.67 | \$139.26 |  |
| 12x20                                         | 4,465.00  | \$206.71 | \$186.04 | \$165.37 |  |
| 12x24                                         | 5,175.00  | \$239.58 | \$215.63 | \$191.67 |  |
| 12x28                                         | 5,880.00  | \$272.22 | \$245.00 | \$217.78 |  |
| 12x32                                         | 6,585.00  | \$304.86 | \$274.38 | \$243.89 |  |
| 14x28                                         | 7,595.00  | \$351.62 | \$316.46 | \$281.30 |  |
| 14x32                                         | 8,520.00  | \$394.44 | \$355.00 | \$315.56 |  |
| 16x32                                         | 10,115.00 | \$468.29 | \$421.46 | \$374.63 |  |
| 16x36                                         | 11,230.00 | \$519.91 | \$467.92 | \$415.93 |  |
| 16x40                                         | 12,345.00 | \$571.53 | \$514.38 | \$457.22 |  |
| 30.4                                          |           |          |          | 177 33   |  |