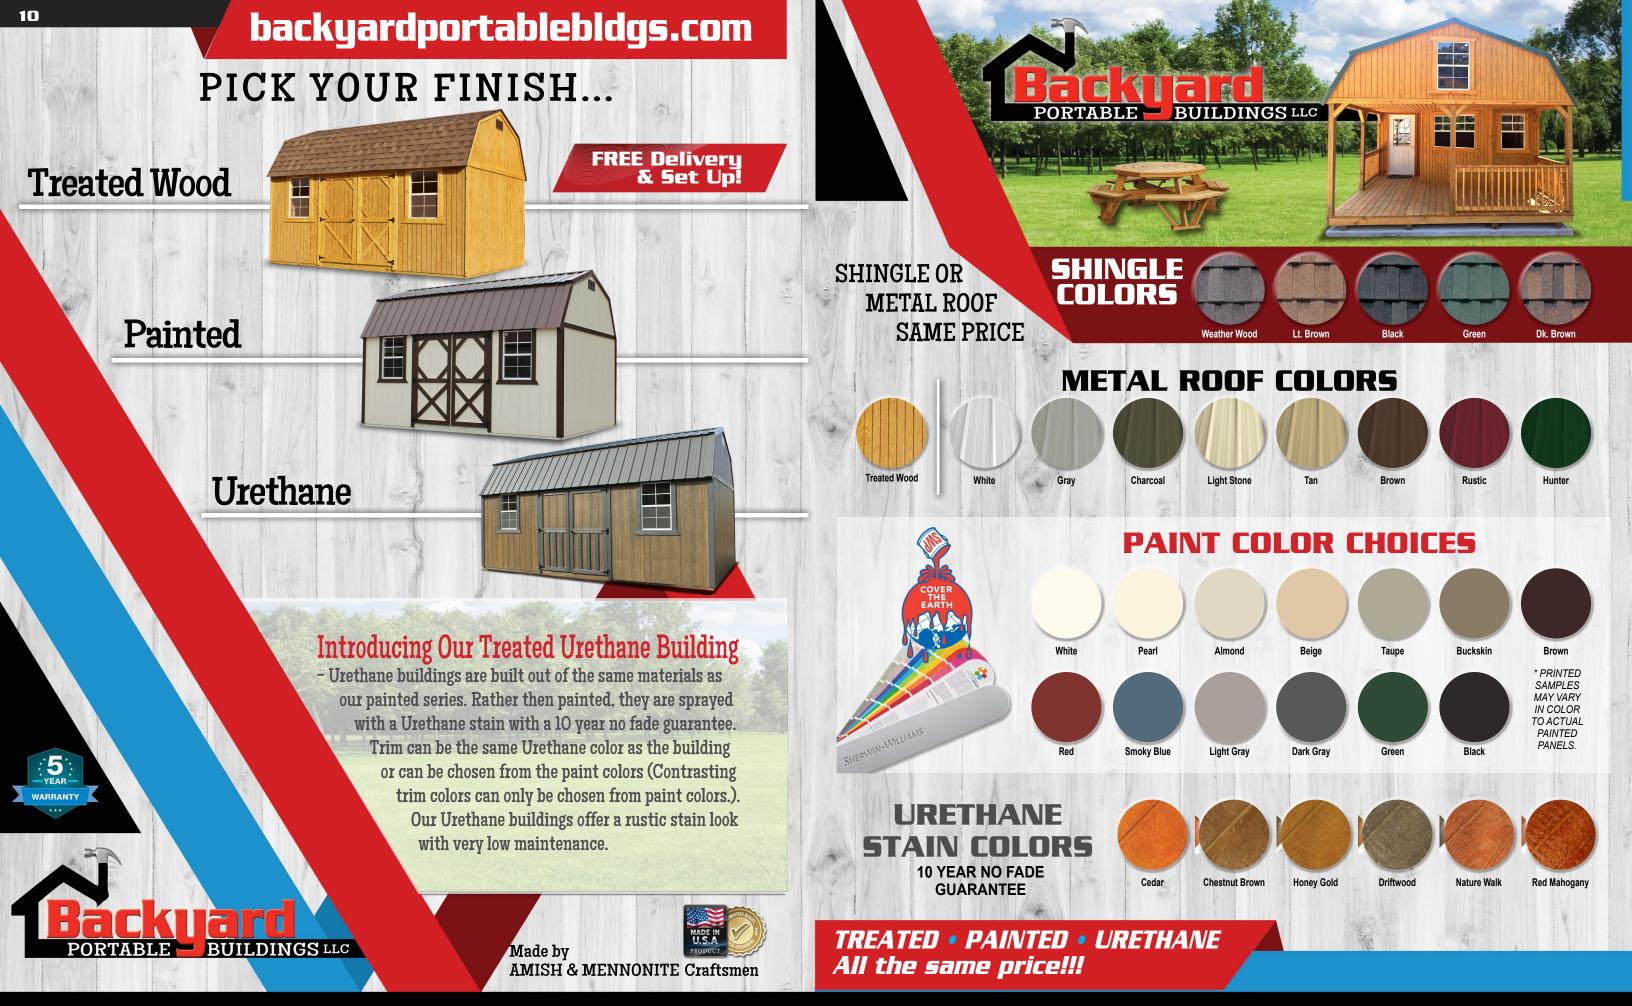

backyardportablebldgs.com

SHINGLE OR
METAL ROOF
SAME PRICE

Treated, Painted or Urethane ALL THE SAME PRICE!