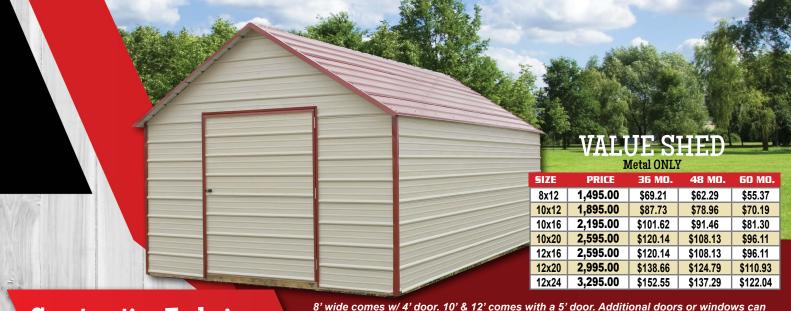

d doors are designed to seal out rain & rodents & are key locked for your protection.
        - Series of air vents positioned to create optimum circulation & temperature control.
          - You choose shingle or metal roof, same price.

#### TEA HOUSE

|       | 4 1      | IIcalcu  |          |          |
|-------|----------|----------|----------|----------|
| SIZE  | PRICE    | 36 MO.   | 48 MO.   | 60 MO.   |
| 10x12 | 2,655.00 | \$122.92 | \$110.63 | \$98.33  |
| 10x14 | 2,925.00 | \$135.42 | \$121.88 | \$108.33 |
| 10x16 | 3,195.00 | \$147.92 | \$133.13 | \$118.33 |
| 10x20 | 3,825.00 | \$177.08 | \$159.38 | \$141.67 |
| 12x12 | 3,165.00 | \$146.53 | \$131.88 | \$117.22 |
| 12x16 | 3,760.00 | \$174.07 | \$156.67 | \$139.26 |
| 12x20 | 4,465.00 | \$206.71 | \$186.04 | \$165.37 |







### **Construction Techniques**

**5KID5:** Our buildings are built on ground contact, forty (40) year rated, CCA treated, 4 x 6 skids. These skids are notched 1/2" everywhere a floor joist crosses it.

**FLOOR JOISTS:** Our buildings are built on pressure treated 2 x 4 floor joists on 8' bldgs; 2x6 on 10' and 12' bldgs. Spaced on 16" centers that are toe-nailed into 1/2" notches in each 4 x 6 skid. Garage buildings are built with 2 x 6 floor joists spaced on 12" centers.

**FLOOR DECKING:** We use heavy duty tongue and groove engineered flooring (Adventech or similar product) on our floors. We feel this is the best flooring for most applications. Pressure treated flooring is available at the customer's request at no additional charge. This provides a very robust flooring system that pro