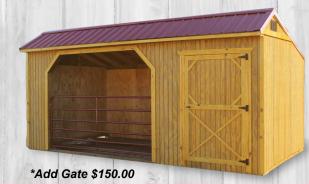

#### LIVESTOCK

Urethane Stained Finish -CHESTNUT BROWN

|       | 300                                                                                    |                                                                                                                                                                                  |                                                                                                                                                                                                                                                                                                                                                                                                                                                                                                           |                                                                                                                                                                                                                                                                                                                                                                                                                                                                                                                                                                                                                                                                                     |
|-------|----------------------------------------------------------------------------------------|----------------------------------------------------------------------------------------------------------------------------------------------------------------------------------|-----------------------------------------------------------------------------------------------------------------------------------------------------------------------------------------------------------------------------------------------------------------------------------------------------------------------------------------------------------------------------------------------------------------------------------------------------------------------------------------------------------|-------------------------------------------------------------------------------------------------------------------------------------------------------------------------------------------------------------------------------------------------------------------------------------------------------------------------------------------------------------------------------------------------------------------------------------------------------------------------------------------------------------------------------------------------------------------------------------------------------------------------------------------------------------------------------------|
| SIZE  | PRICE                                                                                  | 36 MO.                                                                                                                                                                           | 48 MO.                                                                                                                                                                                                                                                                                                                                                                                                                                                                                                    | 60 MC                                                                                                                                                                                                                                                                                                                                                                                                                                                                                                                                                                                                                                                                               |
| 10x16 | 3,370.00                                                                               | \$156.02                                                                                                                                                                         | \$140.42                                                                                                                                                                                                                                                                                                                                                                                                                                                                                                  | \$124.8                                                                                                                                                                                                                                                                                                                                                                                                                                                                                                                                                                                                                                                                             |
| 10x20 | 3,970.00                                                                               | \$183.80                                                                                                                                                                         | \$165.42                                                                                                                                                                                                                                                                                                                                                                                                                                                                                                  | \$147.04                                                                                                                                                                                                                                                                                                                                                                                                                                                                                                                                                                                                                                                                            |
| 12x12 | 3,240.00                                                                               | \$150.00                                                                                                                                                                         | \$135.00                                                                                                                                                                                                                                                                                                                                                                                                                                                                                                  | \$120.00                                                                                                                                                                                                                                                                                                                                                                                                                                                                                                                                                                                                                                                                            |
| 12x14 | 3,655.00                                                                               | \$169.21                                                                                                                                                                         | \$152.29                                                                                                                                                                                                                                                                                                                                                                                                                                                                                                  | \$135.37                                                                                                                                                                                                                                                                                                                                                                                                                                                                                                                                                                                                                                                                            |
| 12x16 | 3,915.00                                                                               | \$181.25                                                                                                                                                                         | \$163.13                                                                                                                                                                                                                                                                                                                                                                                                                                                                                                  | \$145.00                                                                                                                                                                                                                                                                                                                                                                                                                                                                                                                                                                                                                                                                            |
| 12x20 | 4,540.00                                                                               | \$210.19                                                                                                                                                                         | \$189.17                                                                                                                                                                                                                                                                                                                                                                                                                                                                                                  | \$168.1                                                                                                                                                                                                                                                                                                                                                                                                                                                                                                                                                                                                                                                                             |
| 12x24 | 5,310.00                                                                               | \$245.83                                                                                                                                                                         | \$221.25                                                                                                                                                                                                                                                                                                                                                                                                                                                                                                  | \$196.67                                                                                                                                                                                                                                                                                                                                                                                                                                                                                                                                                                                                                                                                            |
| 12x28 | 5,920.00                                                                               | \$274.07                                                                                                                                                                         | \$246.67                                                                                                                                                                                                                                                                                                                                                                                                                                                                                                  | \$219.26                                                                                                                                                                                                                                                                                                                                                                                                                                                                                                                                                                                                                                                                            |
| 12x32 | 6,555.00                                                                               | \$303.47                                                                                                                                                                         | \$273.13                                                                                                                                                                                                                                                                                                                                                                                                                                                                                                  | \$242.78                                                                                                                                                                                                                                                                                                                                                                                                                                                                                                                                                                                                                                                                            |
| 14x36 | 8,800.00                                                                               | \$407.41                                                                                                                                                                         | \$366.67                                                                                                                                                                                                                                                                                                                                                                                                                                                                                                  | \$325.93                                                                                                                                                                                                                                                                                                                                                                                                                                                                                                                                                                                                                                                                            |
| 16x36 | 10,455.00                                                                              | \$484.03                                                                                                                                                                         | \$435.63                                                                                                                                                                                                                                                                                                                                                                                                                                                                                                  | \$387.22                                                                                                                                                                                                                                                                                                                                                                                                                                                                                                                                                                                                                                                                            |
|       | 10x16<br>10x20<br>12x12<br>12x14<br>12x16<br>12x20<br>12x24<br>12x28<br>12x32<br>14x36 | 10x16 3,370.00<br>10x20 3,970.00<br>12x12 3,240.00<br>12x14 3,655.00<br>12x16 3,915.00<br>12x20 4,540.00<br>12x24 5,310.00<br>12x28 5,920.00<br>12x32 6,555.00<br>14x36 8,800.00 | 10x16         3,370.00         \$156.02           10x20         3,970.00         \$183.80           12x12         3,240.00         \$150.00           12x14         3,655.00         \$169.21           12x16         3,915.00         \$181.25           12x20         4,540.00         \$210.19           12x24         5,310.00         \$245.83           12x28         5,920.00         \$274.07           12x32         6,555.00         \$303.47           14x36         8,800.00         \$407.41 | 10x16         3,370.00         \$156.02         \$140.42           10x20         3,970.00         \$183.80         \$165.42           12x12         3,240.00         \$150.00         \$135.00           12x14         3,655.00         \$169.21         \$152.29           12x16         3,915.00         \$181.25         \$163.13           12x20         4,540.00         \$210.19         \$189.17           12x24         5,310.00         \$245.83         \$221.25           12x28         5,920.00         \$274.07         \$246.67           12x32         6,555.00         \$303.47         \$273.13           14x36         8,800.00         \$407.41         \$366.67 |